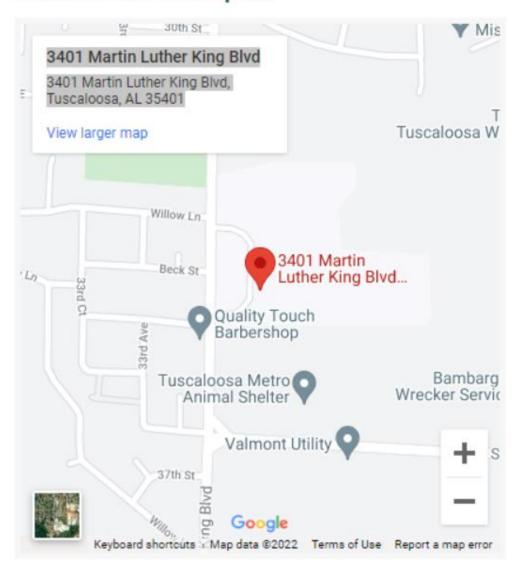

### **Shelton State Community College**

<u>Automotive Competition Site Registration and Contest Location</u>

## C.A. Fredd Campus

#### Agenda

**7:30 a.m.** - **8:30 a.m.** Registration – Martin Campus Atrium (9500 Old Greensboro Rd. Tuscaloosa, AL 35405, 205.391.2211) or C.A. Fredd Campus for Automotive Contestants (3401 Martin Luther King, Jr. Blvd. Tuscaloosa, AL 35401)