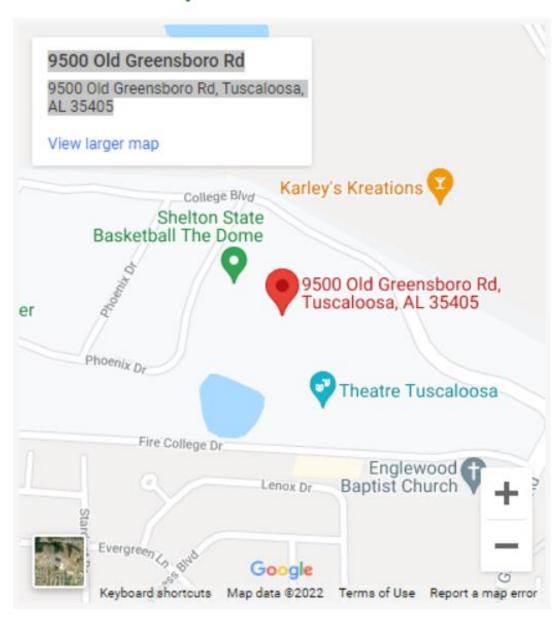

### **Shelton State Community College**

**Competion & Registration Location** 

## Martin Campus

#### Agenda

**7:30 a.m.** - **8:30 a.m.** Registration – Martin Campus Atrium (9500 Old Greensboro Rd. Tuscaloosa, AL 35405, 205.391.2211) or C.A. Fredd Campus for Automotive Contestants (3401 Martin Luther King, Jr. Blvd. Tuscaloosa, AL 35401)